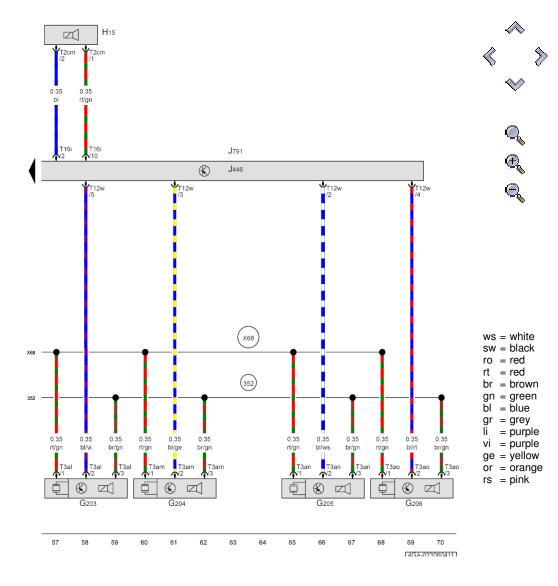

## **Current Flow Diagram**

No. 23 / 6

Rear centre left parking aid sender, Rear right parking aid sender, Rear parking aid warning buzzer, Parking aid control unit, Park assist steering control unit

G203 - Rear left parking aid sender

G204 - Rear centre left parking aid sender

G205 - Rear centre right parking aid sender

G206 - Rear right parking aid sender - Rear parking aid warning buzzer H15

J446 Parking aid control unit

J791 Park assist steering control unit

2-pin connector T2cm

T3al - 3-pin connector

- 3-pin connector T3am

- 3-pin connector T3an

- 3-pin connector T3ao

T12w - 12-pin connector 🔯

T16i <sup>-</sup> 16-pin connector 🔯

- Earth connection (parking aid), in rear bumper 352

wiring harness

- Positive connection (parking aid), in rear X68

bumper wiring harness