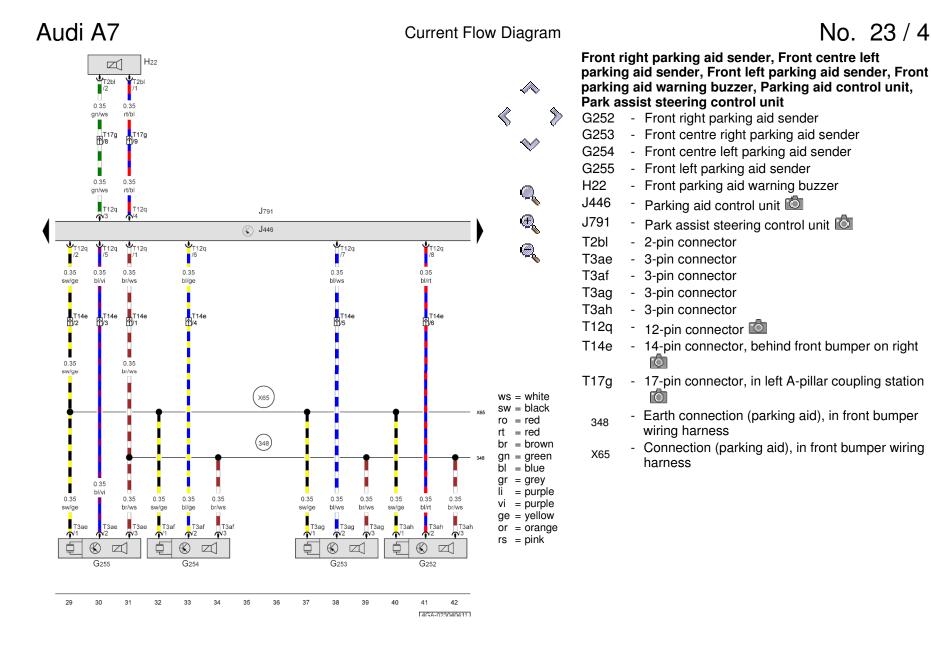

52

53

4GA-023050411

43

44

No. 23/5

Front left sender for park assist steering on left side of vehicle, Rear left park assist steering sender, Parking aid control unit, Park assist steering control unit

G568 Front left sender for park assist steering on left side of vehicle

- Front right sender for park assist steering on G569 right side of vehicle

G716 - Rear left park assist steering sender - Rear right park assist steering sender G717

J446 Parking aid control unit

J791 Park assist steering control unit

T3ai - 3-pin connector T3ak - 3-pin connector

T3ap - 3-pin connector

T3aq - 3-pin connector

T12q 12-pin connector

T12w 12-pin connector

- 14-pin connector, behind front bumper on right T14e

Earth connection (parking aid), in front bumper 348 wiring harness

Earth connection (parking aid), in rear bumper 352 wiring harness

Connection (parking aid), in front bumper wiring X65

harness

Positive connection (parking aid), in rear X68 bumper wiring harness

Only models with park assist steering