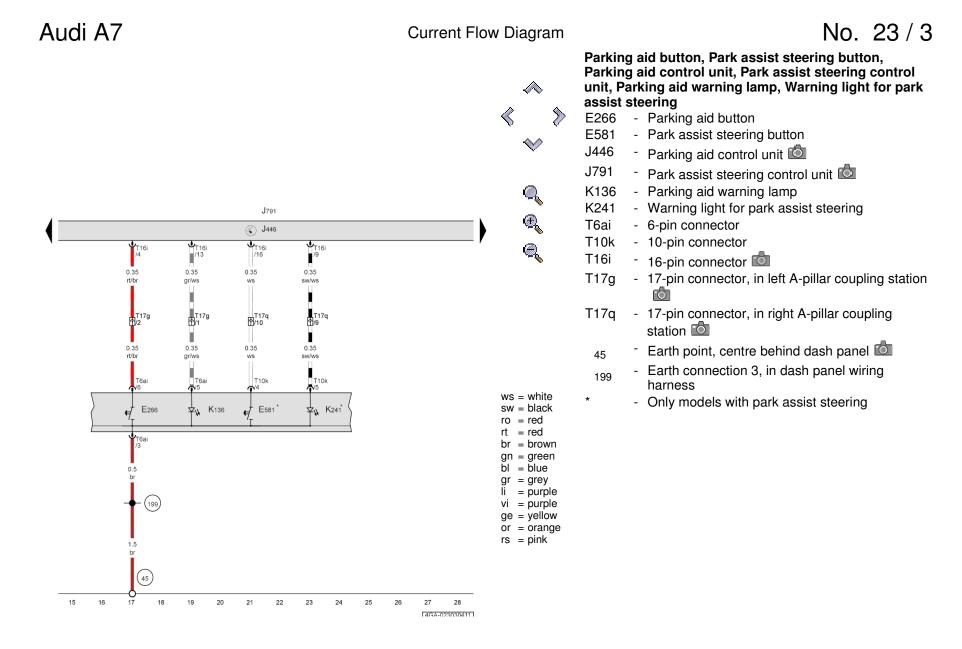

## Audi A7 No. 23/2 **Current Flow Diagram** Parking aid control unit, Data bus diagnostic interface, Park assist steering control unit J446 Parking aid control unit SF<sub>5</sub> J533 Data bus diagnostic interface J791 Park assist steering control unit ST4 - Fuse carrier 4 0.35 \*3 SF5 - Fuse 5 in fuse holder F T16i - 16-pin connector 🗖 T32b - 32-pin connector **J**791 T46b 46-pin connector **(** J446 TV36 - Wiring junction for dash panel insert CAN bus, T16i /15 high 🔘 0.35 \*2 0.35 \*2 - Wiring junction for dash panel insert CAN bus, TV40 or/bl low - Earth point, on right in luggage compartment 51 - Earth connection 21, in main wiring harness 386 see applicable current flow diagram for fuse TV40 assignment T46b /20L ws = white \*2 - Data bus wire (CAN bus) sw = black \*3 - From June 2011 ro = redrt = red= brown gn = green \*2 0.35 0.35 = blue or/bl = grey = purple = purple ge = yellow T32b or = orange