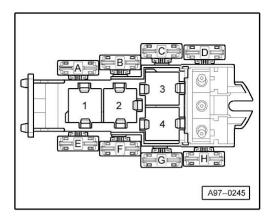

### 4-point relay carrier with screw connection

WI-XML Page 2 of 5

♦ Dash panel, driver's side