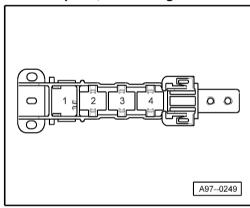

# Connector point, seat wiring

• Under front passenger's seat

3 - 6-pin connector, green (T6e)