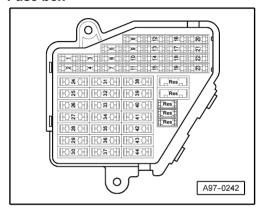

### Fuse box

♦ Dash panel, driver's side

Fuse colours

- 30 A green
- 25 A white
- 20 A yellow
- 15 A blue
- 10 A red
- 7.5 A brown
- 5 A beige

## Note:

From fuse number 23 upwards the fuses in the fuse box are designated as 223 etc. in the Current Flow Diagram.