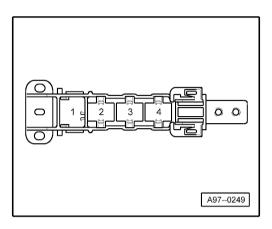

# Connector point, seat wiring

WI-XML Page 3 of 5

- Under driver's seat
  - 3 6-pin connector, green (T6d)

WI-XML Page 4 of 5