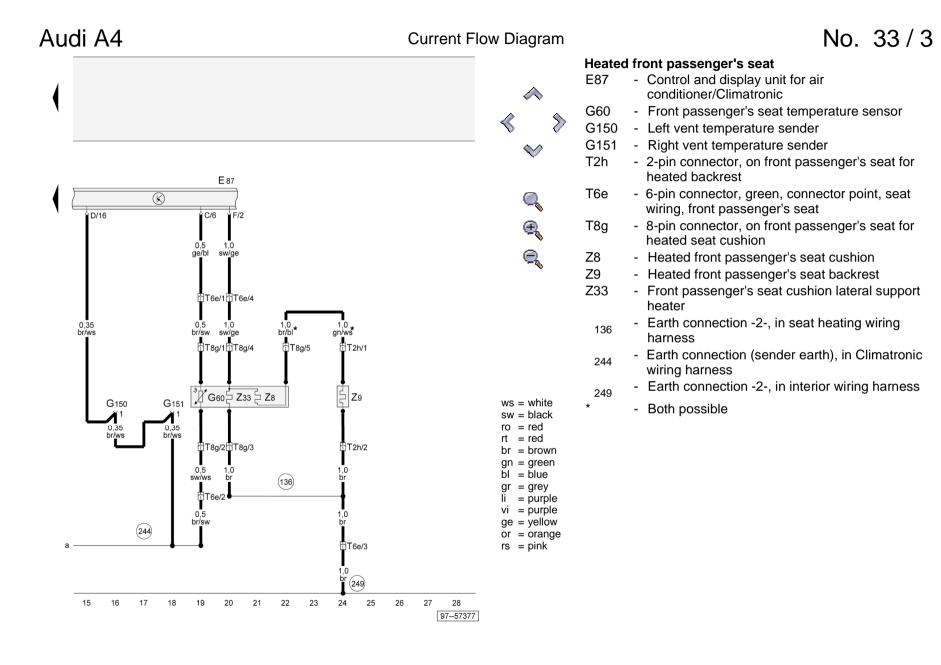

#### No. 33/2 Audi A4 **Current Flow Diagram** Heated driver's seat, fuse - Control and display unit for air E87 conditioner/Climatronic F138 - Airbag coil connector, return spring with slip ring G59 Driver's seat temperature sensor J527 Steering column electronics control unit S244 Fuse in fuse box 501 6,0 ro E 87 T2q - 2-pin connector, on driver's seat for heated (K) C/11 C/12 0,35 0,35 or/gn backrest A52 - 6-pin connector, green, connector point, seat ¥ C/5 T6d ∦ F/1 wiring, driver's seat 4,0 ro 1.0 0.5 A146) (A147) - 8-pin connector, on driver's seat for heated seat T8f T16a/9 T16a/12 T16a - 16-pin connector, black, on steering column S 244 30A electronics control unit (K) HT6d/4HT6d/1 J 527 ¥44a 2,5 ro/ws Z6 - Heated driver's seat cushion 1,0 **\*** gn/ws **Z**7 - Heated driver's seat backrest T2g/1 T8f/5 T8f/4 ⊞T8f/1 ) ( (E) F<sub>138</sub> Z31 - Driver's seat cushion lateral support heater Z36 - Heated steering wheel - Earth connection -1-, in dash panel wiring 81 \*\* Z36 Z31 G59 **∠**Z<sub>6</sub> Ż harness **Z**7 ws = white - Earth connection -1-, in seat heating wiring 96 sw = black harness ro = red- Earth connection (sender earth), in Climatronic = red ∰T2g/2 <sup>1</sup> T8f/3 <sup>1</sup> T8f/2 244 wiring harness = brown 0,5 sw/ws qn = qreen- Screw connection -2- (30), on relay plate 96) = blue 501 T6d/2 = grey - Positive (+) connection -2- (30), in dash panel A52 = purple wiring harness = purple br/sw - Connection (convenience CAN bus, high), in 244 ge = yellow A146 or = orange dash panel wiring harness ∰T6d/3 rs = pink - Connection (convenience CAN bus, low), in A147 1,0 br dash panel wiring harness 81 - Both possible Only applies to models with heated steering 97--57376 wheel