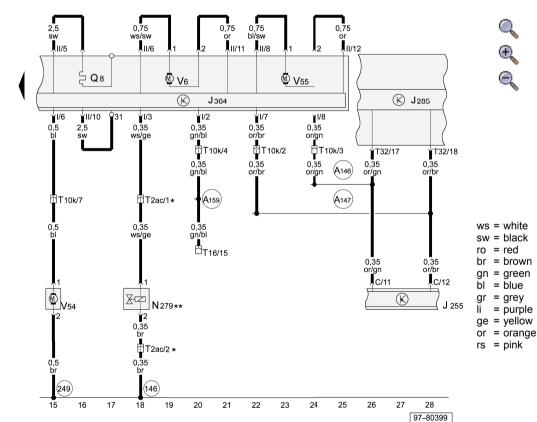

### Audi A4 No. 94/3 **Current Flow Diagram**

- Climatronic control unit J255

J285 - Control unit in dash panel insert

- Auxiliary heater control unit J364

N279 - Heater coolant shut-off valve Q8 - Glow plug with flame monitor

- 2-pin connector, black, on auxiliary heater control unit T2ac

T10k - 10-pin connector, white, coupling station on left of A-pillar

- 16-pin connector, black, diagnostic connector T16

T32 - 32-pin connector, blue, on dash panel insert

V6 - Combustion air blower

V54 - Metering pump

V55 - Circulation pump

- Earth connection 1, in auxiliary heater wiring harness 146

- Earth connection 2, in interior wiring harness 249

- Connection (convenience CAN bus, high), in dash panel A146 wiring harness

Connection (convenience CAN bus, low), in dash panel A147

wiring harness

- Connection (L), in dash panel wiring harness A159

- for engine code BKN, ASB only

\*\* - not for engine codes BKE, BRC, BPW, BNA, BLB