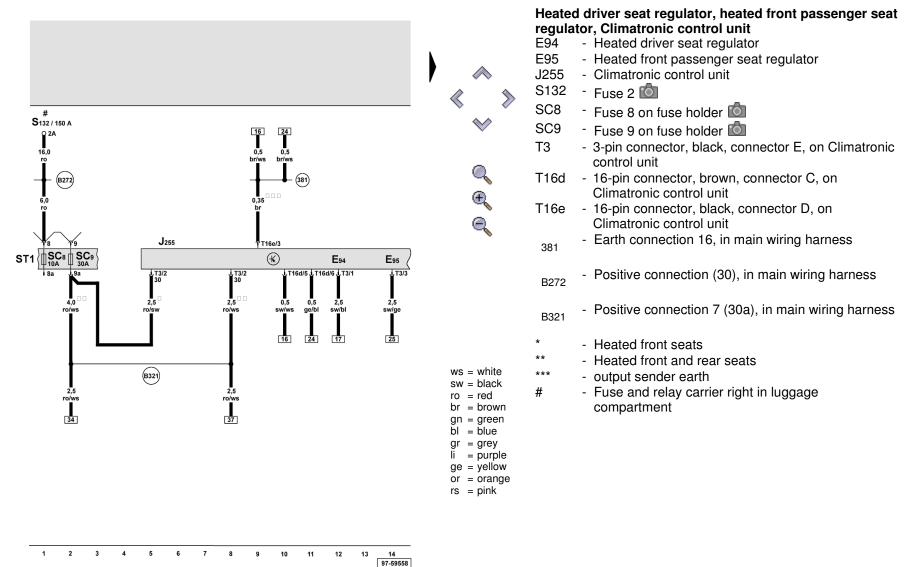

#### **Heated front and rear seats**

from model year 2005

#### Notes:

For information concerning

- Position of relays and fuses
- ♦ Multi-pin connections
- ♦ Control units and relays
- Earth connections
- $\rightarrow$  List of Fitting Locations!

For information concerning

- Fault Finding Programs
- $\rightarrow$  guided fault finding

Edition 08.2007

WI-XML Page 2 of 5