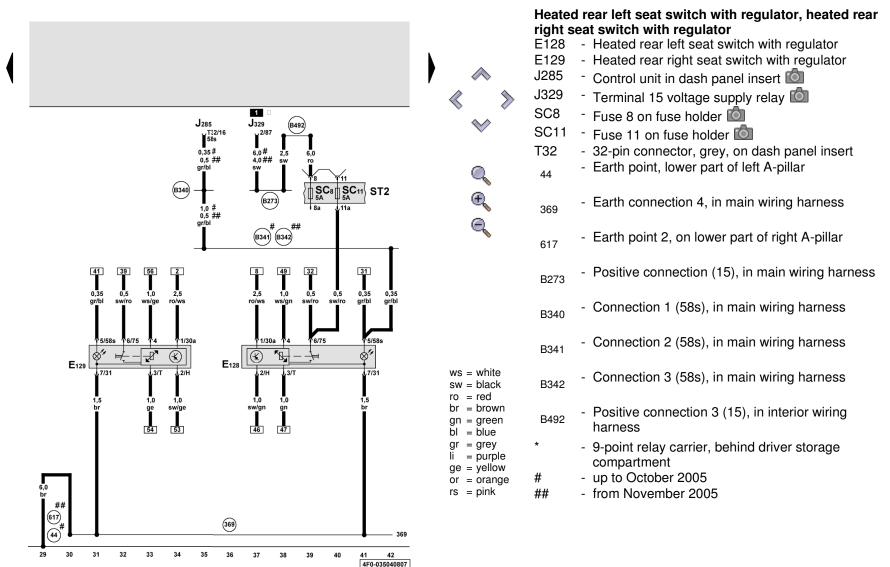

bl = blue gr = grey

rs = pink

= purple ge = yellow or = orange

- 6-pin connector, under rear seat, left T6I - 6-pin connector, under rear seat, right T12i - 12-pin connector, black, under rear seat Z10 - Heated rear left seat Z11 - Heated rear left seat backrest

- 2-pin connector, in rear seat, left

- 2-pin connector, in rear seat, right

Z12 - Heated rear right seat

- Heated rear right seat backrest Z13

- Earth connection 4, in main wiring harness 369

Heated bench seat cushion for rear left seat, heated rear left seat backrest, heated bench seat cushion for rear right seat, heated rear right seat backrest, rear seat occupied sensor, rear seat temperature sensor - Rear left seat temperature sensor - Rear right seat temperature sensor

- Rear seat occupied sensor on driver side

- Rear seat occupied sensor on front passenger side

0.5 🗖 Тыз 🗖 Тыл Î **T**61/5 **(K)** ₫ **T**61/2 ₫ **T**12i/5 97-86038

∱ **T**12i /3

T12i T12i/4

1,0 sw/ge

1,0 br/bl