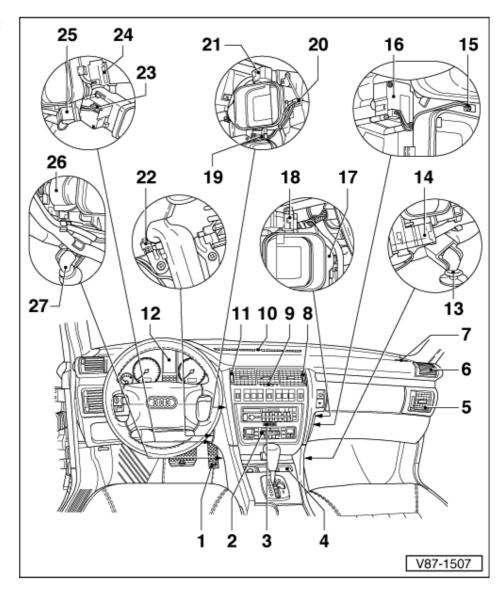

### Components used to control and regulate air conditioner (in passenger compartment)

#### 1. Air conditioner kickdown switch -F46

Not installed in all vehicles Kick-down deactivation without kickdown switch -F46 via engine control unit or automatic gearbox control unit No longer fitted in vehicles with operating and display units -E87 with part numbers from index "M" onwards

#### 2. Operating and display unit -E87

Assignment => Page <u>87-96</u>

=> Parts List

Removing and installing=>Page 87-96
Checking code and encoding => Page 01-106
Replacing bulbs=> Page 87-105

Air conditioner Page 2 of 8

# 3. Fresh air intake duct temperature sensor -G56 1)

Removing and installing => Page 87-128
Fitted in -E87 in vehicles with operating and display units -E87 with part numbers from index "M"

onwards

#### 4. Diagnostic connector

#### 5. Dash panel vent

Bottom left and right
Removing and installing
=> Page 87108

#### 6. Dash panel vent

Top left and right
Removing and installing
=> Page 87107

#### 7. Defroster vent

For left and right side window Removing and installing => Page 87-107

### 8. Centre right vent switch -F184 1)

Removing and installing vent => Page 87-106

## 9. Potentiometer in centre dash panel vent -G142 1)

Removing and installing vent => Page 87-106

# Sunlight penetration photosensor -G107 1)

Removing and installing => Page 87-128

### 11. Centre left vent switch -F184 1)

Removing and installing vent => Page 87-

Air conditioner Page 3 of 8

<u>106</u>

#### 12. Auto-check system

With ambient temperature indicator -G1062) Ambient temperature delivered by operating and display unit -E87 is only indicated on vehicles with automatic gearbox when Drive is engaged If temperature indicator is defective, check measured values from temperature sensors=>Page 01-189 In vehicles with

## 13. Condensation drainage hose with valve

Front passenger's side Checking, removing and installing => Page 87-109

### 14. Right footwell flap control motor -V109 2)

With potentiometer - G140 Removing and installing => Page 87-125

# 15. Right vent temperature sender -G151 1)

Testing => Page <u>01-186</u> Removing and installing => Page <u>87-129</u>

# 16. Temperature flap control motor -V68 2)

With potentiometer - G92 Removing and installing

Air conditioner Page 5 of 8

# => Page <u>87-125</u> 17. Heat exchanger for heater

Right
Removing and installing
=> Page 87133

# 18. Centre right vent control motor -V111 2)

With potentiometer - G137 Removing and installing => Page 87-116

#### 19. Left vent temperature sender -G150 1)

Testing => Page <u>01-186</u> Removing and installing => Page <u>87-129</u>

# 20. Defrost flap control motor -V107 2)

With potentiometer - G135 Removing and installing

Air conditioner Page 6 of 8

# => Page <u>87-119</u> 21. Centre left vent control motor -V110 2)

With potentiometer - G136 Removing and installing => Page 87-116

#### 22. Temperature sensor blower -V42 2)

Removing and installing => Page 87-130
Fitted in -E87 in vehicles with operating and display units -E87 with part numbers from index "M" onwards

## 23. Rear footwell vent control motor -V112 2)

With potentiometer - G141 Removing and installing => Page 87-122

#### 24. Centre vents control motor -V102 2)

With

Air conditioner Page 7 of 8

potentiometer -G138 Removing and installing => Page 87-117

## 25. Left footwell flap control motor -V108 2)

With potentiometer - G139
Removing and installing => Page 87-122

#### 26. Heat exchanger for heater

Left

Removing and installing => Page 87-145

### 27. Condensation drainage hose with valve

Driver's side Checking, removing and installing => Page 87-109 Air conditioner Page 8 of 8