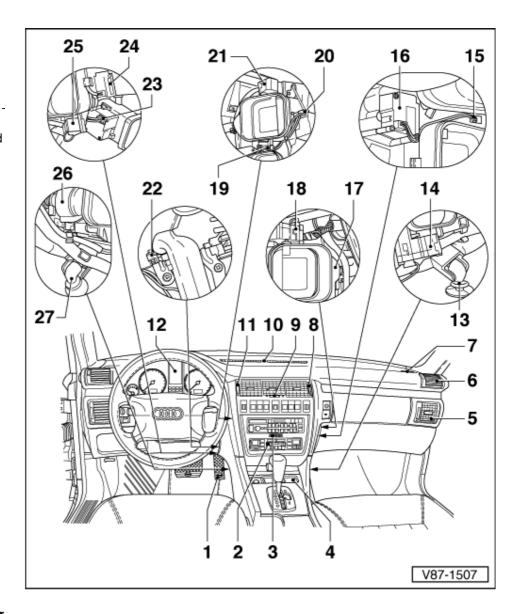

### Components used to control and regulate air conditioner (in passenger compartment)

#### 1. Air conditioner kickdown switch -F46

Not installed in all vehicles Kick-down deactivation without kickdown switch -F46 via engine control unit or automatic gearbox control unit No longer fitted in vehicles with operating and display units -E87 with part numbers from index "M" onwards

#### 2. Operating and display unit -E87

Assignment => Page <u>87-96</u>

=> Parts List

Removing and installing=>Page 87-96
Checking code and encoding => Page 01-106
Replacing bulbs=> Page 87-105

Air conditioner Page 2 of 8

# 3. Fresh air intake duct temperature sensor -G56 1)

Removing and installing => Page 87-128
Fitted in -E87 in vehicles with operating and display units -E87 with part numbers from index "M"

onwards

#### 4. Diagnostic connector

#### 5. Dash panel vent

Bottom left and right
Removing and installing
=> Page 87108

#### 6. Dash panel vent

Top left and right
Removing and installing
=> Page 87107

#### 7. Defroster vent

For left and right side window Removing and installing => Page 87-107

### 8. Centre right vent switch -F184 1)

Removing and installing vent => Page 87-106

## 9. Potentiometer in centre dash panel vent -G142 1)

Removing and installing vent => Page 87-106

# Sunlight penetration photosensor -G107 1)

Removing and installing => Page 87-128

### 11. Centre left vent switch -F184 1)

Removing and installing vent => Page 87-

Air conditioner Page 3 of 8

<u>106</u>

#### 12. Auto-check system

With ambient temperature indicator -G1062) Ambient temperature delivered by operating and display unit -E87 is only indicated on vehicles with automatic gearbox when Drive is engaged If temperature indicator is defective, check measured values from temperature sensors=>Page 01-189 In vehicles with

## 13. Condensation drainage hose with valve

Front passenger's side Checking, removing and installing => Page 87-109

### 14. Right footwell flap control motor -V109 2)

With potentiometer - G140 Removing and installing => Page 87-125

# 15. Right vent temperature sender -G151 1)

Testing => Page <u>01-186</u> Removing and installing => Page <u>87-129</u>

# 16. Temperature flap control motor -V68 2)

With potentiometer - G92 Removing and installing

Air conditioner Page 5 of 8

# => Page <u>87-125</u> 17. Heat exchanger for heater

Right
Removing and installing
=> Page 87133

# 18. Centre right vent control motor -V111 2)

With potentiometer - G137 Removing and installing => Page 87-116

#### 19. Left vent temperature sender -G150 1)

Testing => Page <u>01-186</u> Removing and installing => Page <u>87-129</u>

# 20. Defrost flap control motor -V107 2)

With potentiometer - G135 Removing and installing

Air conditioner Page 6 of 8

# => Page <u>87-119</u> 21. Centre left vent control motor -V110 2)

With potentiometer - G136 Removing and installing => Page 87-116

#### 22. Temperature sensor blower -V42 2)

Removing and installing => Page 87-130
Fitted in -E87 in vehicles with operating and display units -E87 with part numbers from index "M" onwards

## 23. Rear footwell vent control motor -V112 2)

With potentiometer - G141 Removing and installing => Page 87-122

#### 24. Centre vents control motor -V102 2)

With

Air conditioner Page 7 of 8

potentiometer -G138 Removing and installing => Page 87-117

## 25. Left footwell flap control motor -V108 2)

With potentiometer - G139
Removing and installing => Page 87-122

#### 26. Heat exchanger for heater

Left

Removing and installing => Page 87-145

### 27. Condensation drainage hose with valve

Driver's side Checking, removing and installing => Page 87-109 Air conditioner Page 8 of 8