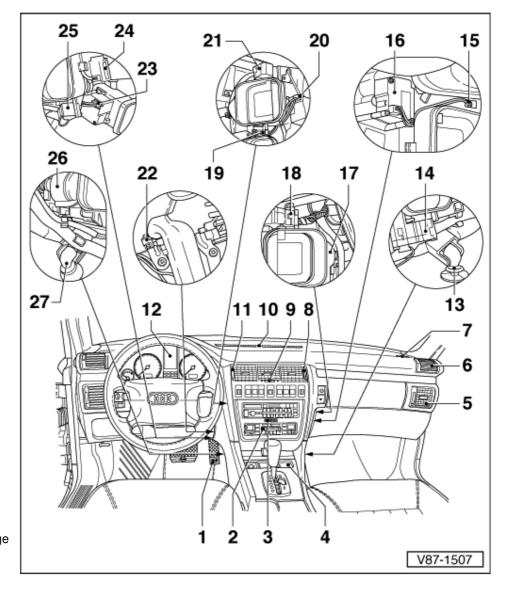

### Components used to control and regulate air conditioner (in passenger compartment)

#### 1. Air conditioner kickdown switch -F46

Not installed in all vehicles Kick-down deactivation without kickdown switch -F46 via engine control unit or automatic gearbox control unit No longer fitted in vehicles with operating and display units -E87 with part numbers from index "M" onwards

#### 2. Operating and display unit -E87

Assignment => Page <u>87-96</u>

=> Parts List

Removing and installing=>Page 87-96
Checking code and encoding => Page 01-106
Replacing bulbs=> Page 87-105

Air conditioner Page 2 of 8

# 3. Fresh air intake duct temperature sensor -G56 1)

Removing and installing => Page 87-128
Fitted in -E87 in vehicles with operating and display units -E87 with part numbers from index "M"

onwards

#### 4. Diagnostic connector

#### 5. Dash panel vent

Bottom left and right
Removing and installing
=> Page 87108

#### 6. Dash panel vent

Top left and right
Removing and installing
=> Page 87107

#### 7. Defroster vent

For left and right side window Removing and installing => Page 87-107

### 8. Centre right vent switch -F184 1)

Removing and installing vent => Page 87-106

## 9. Potentiometer in centre dash panel vent -G142 1)

Removing and installing vent => Page 87-106

# Sunlight penetration photosensor -G107 1)

Removing and installing => Page 87-128

### 11. Centre left vent switch -F184 1)

Removing and installing vent => Page 87-

Air conditioner Page 3 of 8

<u>106</u>

#### 12. Auto-check system

With ambient temperature indicator -G1062) Ambient temperature delivered by operating and display unit -E87 is only indicated on vehicles with automatic gearbox when Drive is engaged If temperature indicator is defective, check measured values from temperature sensors=>Page 01-189 In vehicles with

## 13. Condensation drainage hose with valve

Front passenger's side Checking, removing and installing => Page 87-109

### 14. Right footwell flap control motor -V109 2)

With potentiometer - G140 Removing and installing => Page 87-125

# 15. Right vent temperature sender -G151 1)

Testing => Page <u>01-186</u> Removing and installing => Page <u>87-129</u>

# 16. Temperature flap control motor -V68 2)

With potentiometer - G92 Removing and installing

Air conditioner Page 5 of 8

# => Page <u>87-125</u> 17. Heat exchanger for heater

Right
Removing and installing
=> Page 87133

# 18. Centre right vent control motor -V111 2)

With potentiometer - G137 Removing and installing => Page 87-116

#### 19. Left vent temperature sender -G150 1)

Testing => Page <u>01-186</u> Removing and installing => Page <u>87-129</u>

# 20. Defrost flap control motor -V107 2)

With potentiometer - G135 Removing and installing

Air conditioner Page 6 of 8

# => Page <u>87-119</u> 21. Centre left vent control motor -V110 2)

With potentiometer - G136 Removing and installing => Page 87-116

#### 22. Temperature sensor blower -V42 2)

Removing and installing => Page 87-130
Fitted in -E87 in vehicles with operating and display units -E87 with part numbers from index "M" onwards

## 23. Rear footwell vent control motor -V112 2)

With potentiometer - G141 Removing and installing => Page 87-122

#### 24. Centre vents control motor -V102 2)

With

Air conditioner Page 7 of 8

potentiometer -G138 Removing and installing => Page 87-117

## 25. Left footwell flap control motor -V108 2)

With potentiometer - G139
Removing and installing => Page 87-122

#### 26. Heat exchanger for heater

Left

Removing and installing => Page 87-145

### 27. Condensation drainage hose with valve

Driver's side Checking, removing and installing => Page 87-109 Air conditioner Page 8 of 8