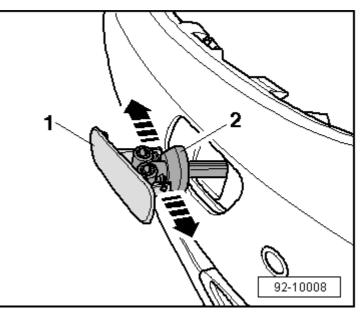

# 🚺 Note

To protect the bumper cover, place a cloth under pliers before taking hold of the washer jet.

 Pull cover -1- of washer jet -2- upwards away from bumper cover and carefully disengage retainers in direction of -arrow-.