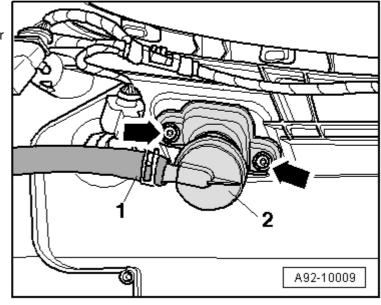

- Detach fluid hose -1- at spray jet -2-.
- Unscrew bolts -arrows- and detach washer jet.