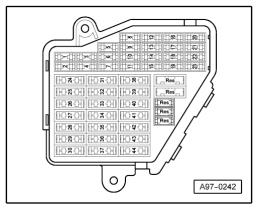

#### Fuse box

♦ Dash panel, driver's side

Fuse colours

30 A - green

25 A - white

20 A - yellow

15 A - blue

10 A - red

7.5 A - brown

5 A - beige

### Note:

From fuse number 23 upwards the fuses in the fuse box are designated as 223 etc. in the Current Flow Diagram.