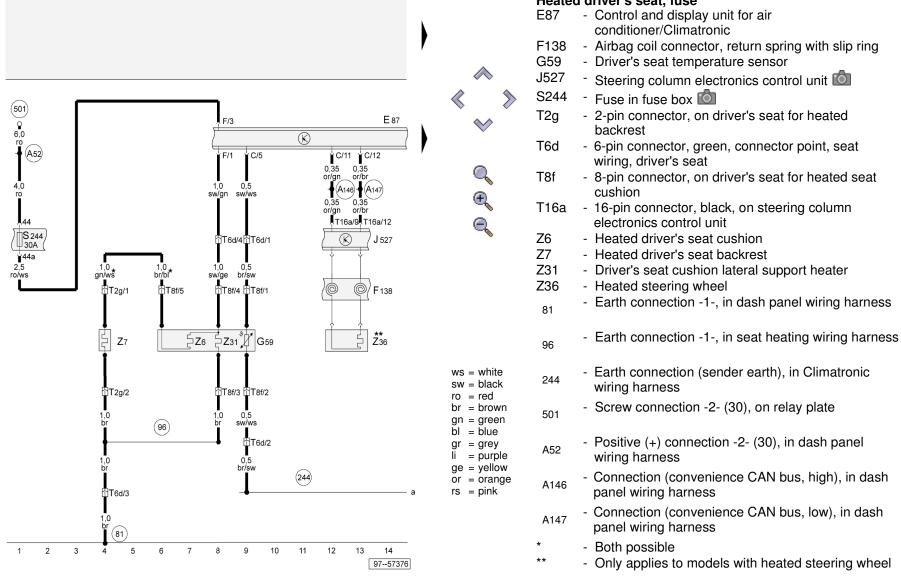

#### Audi A4 No. 33 / 2 **Current Flow Diagram** Heated driver's seat, fuse - Control and display unit for air E87 conditioner/Climatronic

WI-XML Page 4 of 4