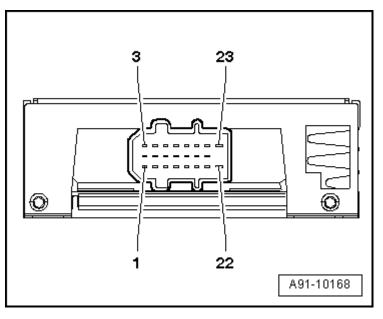

## **Amplifier -R12-**

Note

Contacts which are not listed are not used.

## Multi-pin connector, 23-pin, blue

- 1 Signal (rear right) from radio -R- / navigation system with CD drive control unit -J401- / control unit with display for radio and navigation -J503-
- 2 Signal earth from radio -R- / navigation system with CD drive control unit -J401-/ control unit with display for radio and navigation -J503-
- 3 Signal (rear left) from radio -R- / navigation system with CD drive control unit -J401- / control unit with display for radio and navigation -J503-
- 9 Switched positive from radio -R- / navigation system with CD drive control unit -J401- / control unit with display for radio and navigation -J503-
- 14 Bass loudspeaker -R100- (+)
- 15 Bass loudspeaker -R100- (-)
- 17 Loudspeaker (+), rear left
- 18 Loudspeaker (-), rear left
- 20 Loudspeaker (+), rear right
- 21 Loudspeaker (-), rear right
- 22 Terminal 31
- 23 Terminal 30