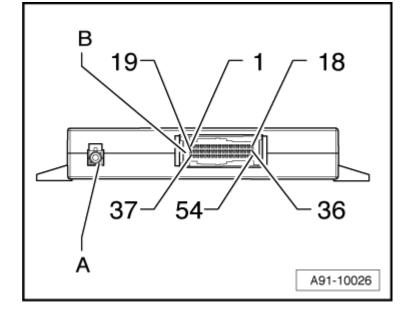

## **Connectors**

- A Connection (yellow) for aerial for Bluetooth -R152-
- B Multi-pin connector, 54-pin, black

Contacts which are not listed are not used.

## B - Multi-pin connector, 54-pin, black

- 1 Terminal 30
- 2 Terminal 31
- 3 Mobile phone "ON" signal to aerial amplifier for mobile telephone -R86-
- 8 NF+ (low frequency) to radio -R- / navigation system with CD drive control unit -J401- / control unit with display for radio and navigation -J503-
- 9 NF- (low frequency) to radio -R- / navigation system with CD drive control unit -J401- / control unit with display for radio and navigation -J503-
- 11 Microphone input (+) to telephone microphone -R38- / navigation system with CD drive control unit -J401-
- 12 Microphone input (–) to telephone microphone -R38- / navigation system with CD drive control unit -J401-
- 15 K diagnosis
- 16 NF mute (low frequency) to radio -R- / navigation system with CD drive control unit -J401-
- 17 CAN Bus High (Infotainment)
- 18 CAN Bus Low (Infotainment)
- 37 Terminal 30 to telephone bracket R126-
- 39 Terminal 31 to telephone bracket R126-
- 41 Terminal 30 to telephone bracket R126-
- 42 Microphone output (+) to telephone bracket -R126-
- 43 Microphone output (-) to telephone

- bracket -R126-
- 44 Terminal 31 (screen earth)
- 45 NF+ (low frequency) from telephone bracket -R126-
- 46 NF (low frequency) from telephone bracket -R126-
- 47 SNDREQ signal from telephone bracket -R126-
- 49 Ser-Tx (+) to telephone bracket -R126-
- 50 Ser-Tx (-) to telephone bracket -R126-
- 51 Ser-Rx (+) from telephone bracket R126-
- 52 Ser-Rx (–) from telephone bracket R126-