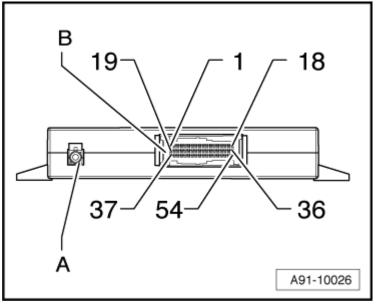

## **Connectors**

- A Connection (yellow) for aerial for Bluetooth -R152-
- B Multi-pin connector, 54-pin, black

Contacts which are not listed are not used.

## B - Multi-pin connector, 54-pin, black

- 1 Terminal 30
- 2 Terminal 31
- 3 Mobile phone "ON" signal to aerial amplifier for mobile telephone -R86-
- 8 NF+ (low frequency) to radio -R- / navigation system with CD drive control unit -J401- / control unit with display for radio and navigation -J503-
- 9 NF- (low frequency) to radio -R- / navigation system with CD drive control unit -J401- / control unit with display for radio and navigation -J503-
- 11 Microphone input (+) to telephone microphone -R38- / navigation system with CD drive control unit -J401-
- 12 Microphone input (–) to telephone microphone -R38- / navigation system with CD drive control unit -J401-
- 15 K diagnosis
- 16 NF mute (low frequency) to radio -R- / navigation system with CD drive control unit -J401-
- 17 CAN Bus High (Infotainment)
- 18 CAN Bus Low (Infotainment)
- 37 Terminal 30 to telephone bracket R126-
- 39 Terminal 31 to telephone bracket R126-
- 41 Terminal 30 to telephone bracket R126-
- 42 Microphone output (+) to telephone bracket -R126-
- 43 Microphone output (-) to telephone

- bracket -R126-
- 44 Terminal 31 (screen earth)
- 45 NF+ (low frequency) from telephone bracket -R126-
- 46 NF (low frequency) from telephone bracket -R126-
- 47 SNDREQ signal from telephone bracket -R126-
- 49 Ser-Tx (+) to telephone bracket -R126-
- 50 Ser-Tx (-) to telephone bracket -R126-
- 51 Ser-Rx (+) from telephone bracket R126-
- 52 Ser-Rx (–) from telephone bracket R126-